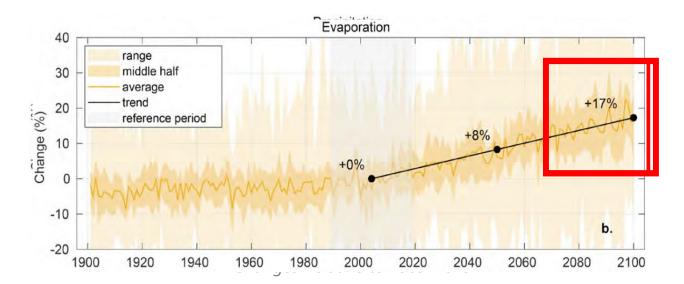

of Utah kyla.welch@utah.edu

Matt Yost Associate Professor and Agroclimate Extension Specialist, Utah State University <u>matt.yost@usu.edu</u>



Source: Google Earth Engine

# Average Annual Elevation of Great Salt Lake, 1903–2022



Sources: US Geological Survey Historical Elevation at Saltair Boat Harbor



Year

# Bear River Annual Streamflow, 1903–2022



Note: Trend line generated using LOESS regression.

Source: Data from USGS gage 10126000 Bear river Near Corrinne with missing data (1957-1963) and values prior to 1949 derived from USGS gage 10118000 Bear River near Collinston (Analysis by David Tarboton)

# Human Water Depletion by Type, 1989–2018



# Mineral Extraction Water Depletions on Great Salt Lake, 1989–2018



# Projected Trends in the Great Salt Lake Basin, 2022-2100





# Projections indicate that slight increases in precipitation (on average) will be more than offset by increases in temperature and evaporation, creating a further challenge for the lake .

Note: The analysis is based on a high greenhouse gas emission scenario referred to as Shared Socioeconomic Pathway (SSP) 585, 30 global climate models from the Coupled Model Intercomparison Project Phase 6 (CMIP6).

Source: Data from CMIP6; Analysis by Courtenay Strong, 2022.

#### Figure 7: Estimated Contribution of Impacts on Current Record Low Elevation



Direct Evaporation from Climate Warming Estimated Impact: 8–11%

Natural Variability (Precipitation and Runoff Efficiency) Estimated Impact: 15–23%

**Policy Lever** Natural and Human Consumptive Use Estimated Impact: 67–73%

Source: Analysis f