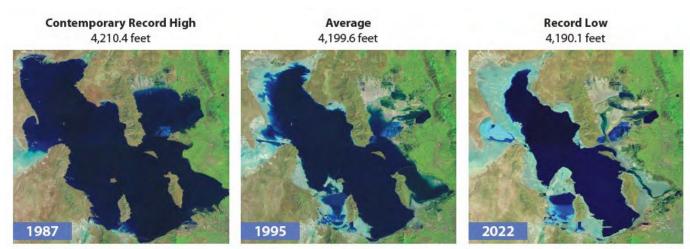

neering, Utah State University bethany.neilson@usu.edu

Sarah Null Associate Professor, Watershed Sciences, Utah State University sarah.null@usu.edu

Kevin Perry Professor, Atmospheric Sciences, University of Utah <u>kevin.perry@utah.edu</u> Ben Stireman Sovereign Lands Program Administrator, Division of Forestry, Fire and State Lands, State of Utah bstireman@utah.gov

Courtenay Strong Professor, Atmospheric Sciences, University of Utah <u>court.strong@utah.edu</u>

Laura Vernon Great Salt Lake Basin Planner, Utah Division of Water Resources lauravernon@utah.gov

Kyla Welch Program Manager, Wilkes Center for Climate Science and Policy, University of Utah kyla.welch@utah.edu

Matt Yost Associate Professor and Agroclimate Extension Specialist, Utah State University <u>matt.yost@usu.edu</u>



Source: Google Earth Engine

# Average Annual Elevation of Great Salt Lake, 1903–2022



Sources: US Geological Survey Historical Elevation at Saltair Boat Harbor



Year

# Bear River Annual Streamflow, 1903–2022



Note: Trend line generated using LOESS regression.

Source: Data from USGS gage 10126000 Bear river Near Corrinne with missing data (1957-1963) and values prior to 1949 derived from USGS gage 10118000 Bear River near Collinston (Analysis by David Tarboton)

# Human Water Depletion by Type, 1989–2018



# Mineral Extraction Water Depletions on Great Salt Lake, 1989–2018



# Projected Trends in the Great Salt Lake Basin, 2022-2100





# Projections indicate that slight increases in precipitation (on average) will be more than offset by increases in temperature and evaporatio