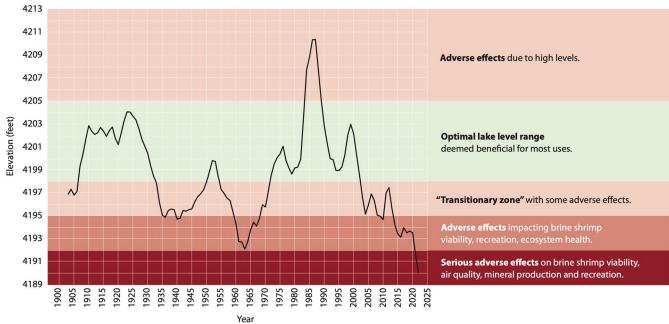

. Water Resources Research, Volume 48, Issue 11. https://doi.org/10.1029/2012WR011908

Average Annual Elevation of the Great Salt Lake with Elevation Zones, 1903-2022

# **Policy Options**



## Conservation

- Commit conserved water to Great Salt Lake
- Optimize use of agricultural water
- Optimize municipal and industrial water pricing
- · Limit municipal and industrial water use growth
- Utilize water banking and leasing
- Conduct active forest management in Great Salt Lake headwaters
- Optimize Great Salt Lake mineral extraction



### New Water

- Import water
- Increase winter precipitation with cloud seeding



### **Engineering Solutions**

- Raise the causeway berm
- Mitigate dust transmission hotspots

# Average Annual Elevation of Great Salt Lake with Elevation Zones,1903-2022



Sources: US Geological Survey Historical Elevation at Saltair Boat Harbor; Utah Division of Forestry, Fire and State Lands, GSL Lake Elevation Matrix, 2013

# Range of Conservation Needed (KAF/year)

| Target<br>Elevation (ft.) | Fill in<br>5 years | Fill in<br>10 years | Fill in<br>20 years | Maintain  |
|---------------------------|--------------------|---------------------|---------------------|-----------|
| 4,189 ft.                 | -                  | -                   | -                   | 0-268     |
| 4,192 ft.                 | 116-700            | 0-524               | 0-442               | 0-404     |
| 4,195 ft.                 | 629-1,213          | 270-854             | 127-711             | 95-679    |
| 4,198 ft.                 | 1,332-1,916        | 760-1344