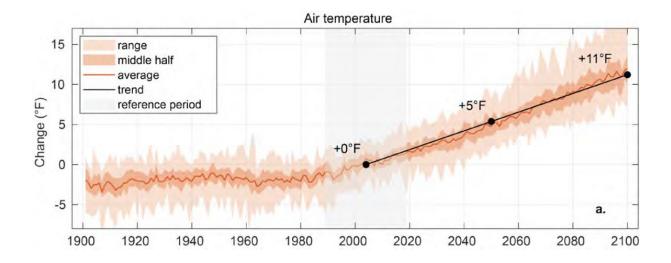

f Utah kyla.welch@utah.edu

Matt Yost Associate Professor and Agroclimate Extension Specialist, Utah State University <u>matt.yost@usu.edu</u>



Source: Google Earth Engine

# Average Annual Elevation of Great Salt Lake, 1903–2022



Sources: US Geological Survey Historical Elevation at Saltair Boat Harbor



Year

# Bear River Annual Streamflow, 1903–2022



Note: Trend line generated using LOESS regression.

Source: Data from USGS gage 10126000 Bear river Near Corrinne with missing data (1957-1963) and values prior to 1949 derived from USGS gage 10118000 Bear River near Collinston (Analysis by David Tarboton)

# Human Water Depletion by Type, 1989–2018



# Mineral Extraction Water Depletions on Great Salt Lake, 1989–2018



# Projected Trends in the Great Salt Lake Basin, 2022-2100





# Projections indicate that slight increases in precipitation (on average) will be more than offset by increases in temperature and evaporation, creating a further challenge for the lake .

Note: The analysis is based on a high greenhouse gas emission scenario referred to as Shared Socioeconomic Pathway (SSP) 585, 30 global climate models from the Coupled Model Intercomparison Project Phase 6 (CMIP6).

Source: Data from CMIP6; Analysis by Courtenay Strong, 2022.

#### Figure 7: Estimated Contribution of Impacts on Current Record Low Elevation



Direct Evaporation from Climate Warming Estimated Impact: 8–11%

Natural Variability (Precipitation and Runoff Efficiency) Estimated Impact: 15–23%

**Policy Lever** Natural and Human Consumptive Use Estimated Impact: 67–73%

Source: Analysis fro