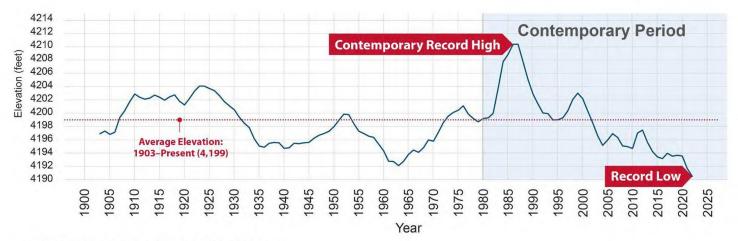

atershed Sciences, Utah State University sarah.null@usu.edu

Kevin Perry Professor, Atmospheric Sciences, University of Utah <u>kevin.perry@utah.edu</u> Ben Stireman Sovereign Lands Program Administrator, Division of Forestry, Fire and State Lands, State of Utah bstireman@utah.gov

Courtenay Strong Professor, Atmospheric Sciences, University of Utah <u>court.strong@utah.edu</u>

Laura Vernon Great Salt Lake Basin Planner, Utah Division of Water Resources lauravernon@utah.gov

Kyla Welch Program Manager, Wilkes Center for Climate Science and Policy, University of Utah kyla.welch@utah.edu

Matt Yost Associate Professor and Agroclimate Extension Specialist, Utah State University <u>matt.yost@usu.edu</u>



Source: Google Earth Engine

# Average Annual Elevation of Great Salt Lake, 1903–2022



Sources: US Geological Survey Historical Elevation at Saltair Boat Harbor



Year

# Bear River Annual Streamflow, 1903–2022



Note: Trend line generated using LOESS regression.

Source: Data from USGS gage 10126000 Bear river Near Corrinne with missing data (1957-1963) and values prior to 1949 derived from USGS gage 10118000 Bear River near Collinston (Analysis by David Tarboton)

# Human Water Depletion by Type, 1989–2018



# Mineral Extraction Water Depletions on Great Salt Lake, 1989–2018



# Projected Trends in the Great Salt Lake Basin, 2022-2100





# Projections indicate that slight increases in precipitation (on average) will be more than offset by increases in temperature and evaporation, creating a further challenge for the lake .

Note: The analysis is based on a high gre